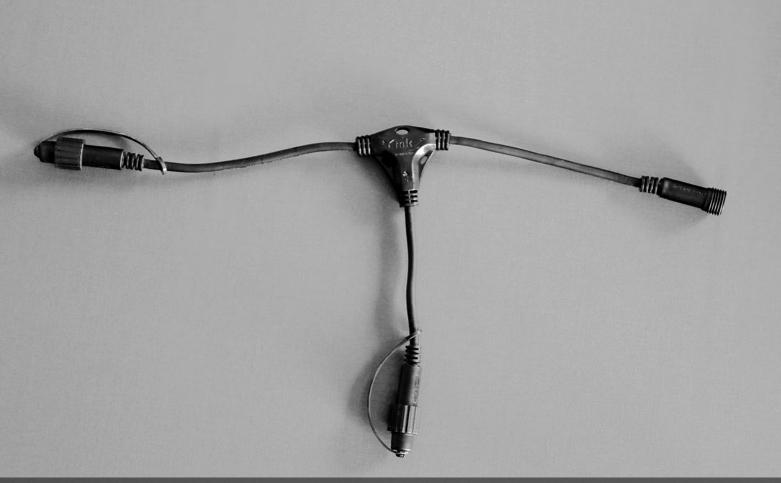

## **QuickFix® Divider 2**

### **Description**

The days when you needed a separate socket for each element of your lighting installation are now finally consigned to history with our patented Quick-Fix® system: Using this connector system, multiple branded 230-volt products may be connected together with no problem – and this is also true for 36-volt products. Each Quick-Fix® product is individually quality tested to meet the IP44 rating - seeping moisture presents no danger to its continued operation. The Quick-Fix® cable is available in the colors white and black; cables for low-voltage products can be ordered in the colors transparent and green.

#### **Dimensions**

Size (L-W-H): 40 x 20 x 0 cm Number of segments: 1 Max. Wattage: 1800 W

Operating voltage: 220-240 V AC 50-60Hz

Operating mode: Outlets: 2 Connectable: no